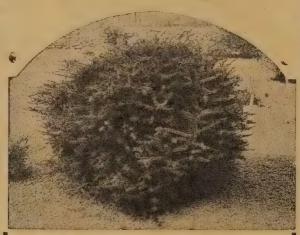

# CHRYSANTHEMUMS HARDY AZALEA OR .. FAMOUS CUSHION

Enjoy new improved earlier free flowering and hardier varieties. GUARANTEED. Big 2 inch pot plants that will bloom like opposite picture this fall.

CORAL SEA Mound like plants are filled with hundreds of decorative double rosy. salmon-buff colored flowers in early fall. New DePetris variety hardy in sub-zero climate; extremely disease and frost resistant. Number 1A516, 45¢ each; 3 for \$1.15.